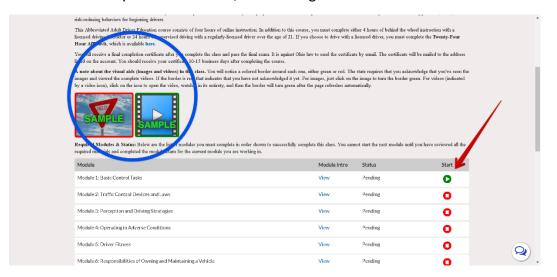

When you select the Classes Tab you will come to page like the one below. Please read through all the information on your class page about images and videos. To start your first Module, select the green circle with an arrow.